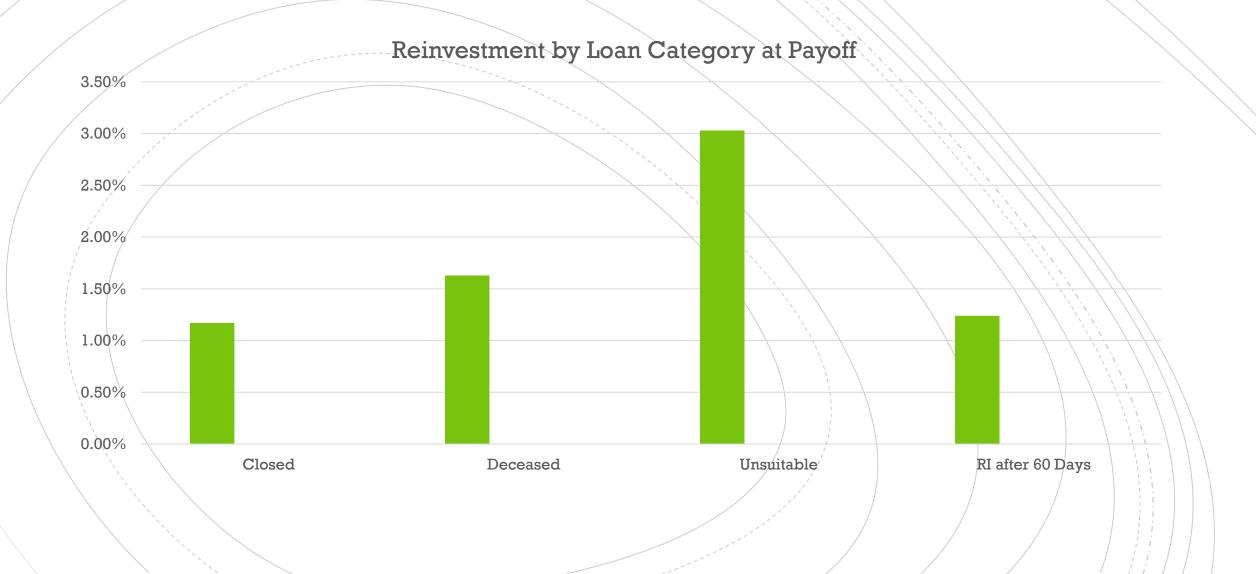

Goal : 95%

- 1 Continue to build on progress of 2020
- 2
  - CSR Department a well-oiled retention machine
- If the second second

### Mid Year Progress Report

#### Mid Year Reinvestment Rate





#### Mid Year Progress Report



Photo by Unknown Author is licensed under <u>CC BY-SA</u>

#### Mid Year Progress Report

Mid Year Reinvestment Rate



- \$9,072,000 sidelined currently due to ONE institutional investor receiving over \$10m in payoffs in the month of June.
- REINVESTMENT RATE w/o this 1 payoff: 97%

COMPANY POLICY CHANGE 2021: Limits on how much any one investor can have with Ignite. Just one more reason this will help keep the Company strong for years to come.

### Digging Deeper – Analysis of Payoffs: Reinvestments



### Digging Deeper – Analysis of Payoffs: Reinvestments



#### Changes for 2021

Everyone's favorite purveyor of Dad Jokes retired. What would become of the RIA partnerships?







43 New RIA Investor Accounts (50 opened in all of 2020)



Two New RIAs added in the first 6 months of 2021, our first Money Manager structured RIA

#### **Client Services and Accounting**



#### SYMBIOSIS:

Interaction between two different organisms living in close physical association, usually to advantage of both.

### STEPS TO SUCCESS

- I. Accounting Notifies Misty when payoff received
- II. Misty sends payoff report to CSRs
- III. CSRs coordinate with BDE buddies to tackle investor notifications
- IV. Average of 5 days to reinvest client and hold funds in house

# Average RI Rate by CSRs 104.73%





### **Marketing Strategy**

### New Accounts YTD

- Colby