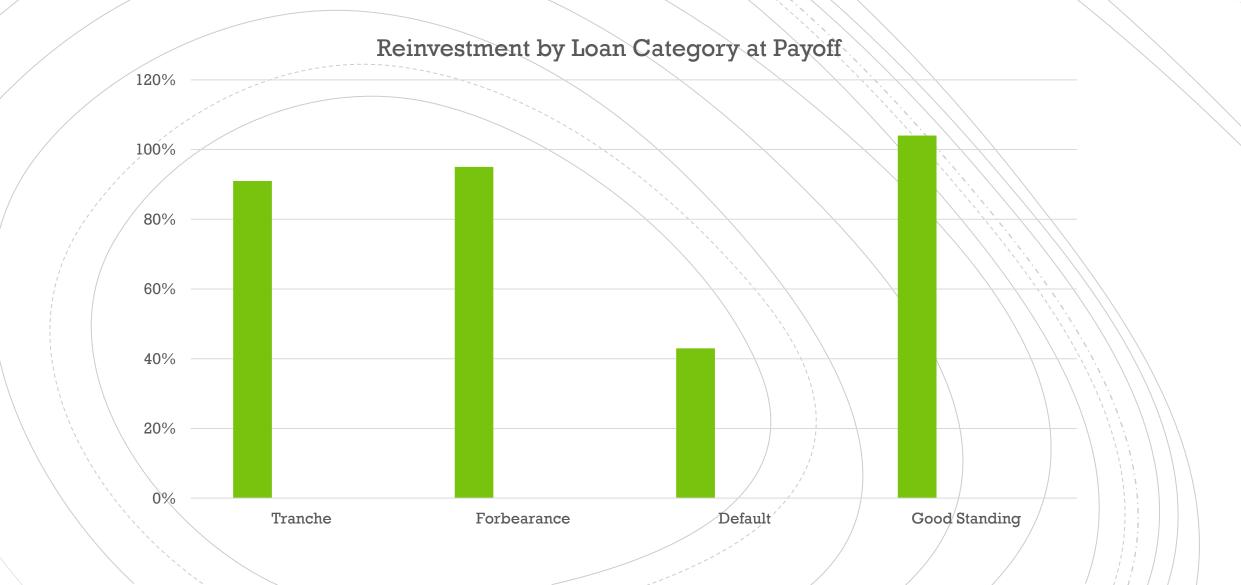

Focus on Reinvestments for 2021



#### 2021 Reinvestment Goal : 95%

- 1 Continue to build on progress of 2020
- 2
  - CSR Department a well-oiled retention machine
- If the second second

### Mid Year Progress Report

#### Mid Year Reinvestment Rate





#### Mid Year Progress Report



Photo by Unknown Author is licensed under <u>CC BY-SA</u>

#### Mid Year Progress Report

Mid Year Reinvestment Rate



- \$9,072,000 sidelined currently due to ONE institutional investor receiving over \$10m in payoffs in the month of June.
- REINVESTMENT RATE w/o this 1 payoff: 97%

COMPANY POLICY CHANGE 2021: Limits on how much any one investor can have with Ignite. Just one more reason this will help keep the Company strong for years to come.

### Digging Deeper – Analysis of Payoffs: Reinvestments



### Digging Deeper – Analysis of Payoffs: Reinvestments



#### Changes for 2021

Everyone's favorite purveyor of Dad Jokes retired. What would become of the RIA partnerships?







43 New RIA Investor Accounts (50 opened in all of 2020)



Two New RIAs added in the first 6 months of 2021, our first Money Manager structured RIA

#### **Client Services and Accounting**



#### SYMBIOSIS:

Interaction between two different organisms living in close physical association, usually to advantage of both.

### STEPS TO SUCCESS

- I. Accounting Notifies Misty when payoff received
- II. Misty sends payoff report to CSRs
- III. CSRs coordinate with BDE buddies to tackle investor notifications
- IV. Average of 5 days to reinvest client and hold funds in house

# Average RI Rate by CSRs 104.73%